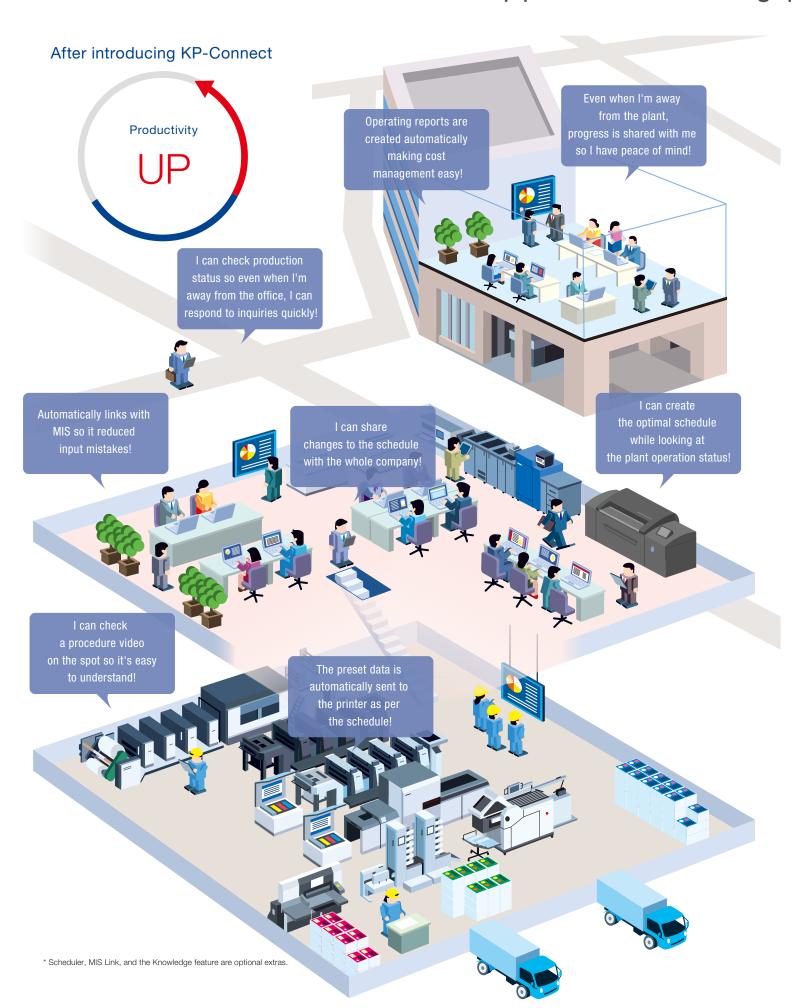

The current issues in printing production are—solved with KP-Connect that supports visualizing production and printing process management.

#### Two levels of support, for solutions tailored to specific needs

You can start using KP-Connect to visualize just one machine. You can upgrade at a later date if necessary.

Steps to introduce KP-Connect