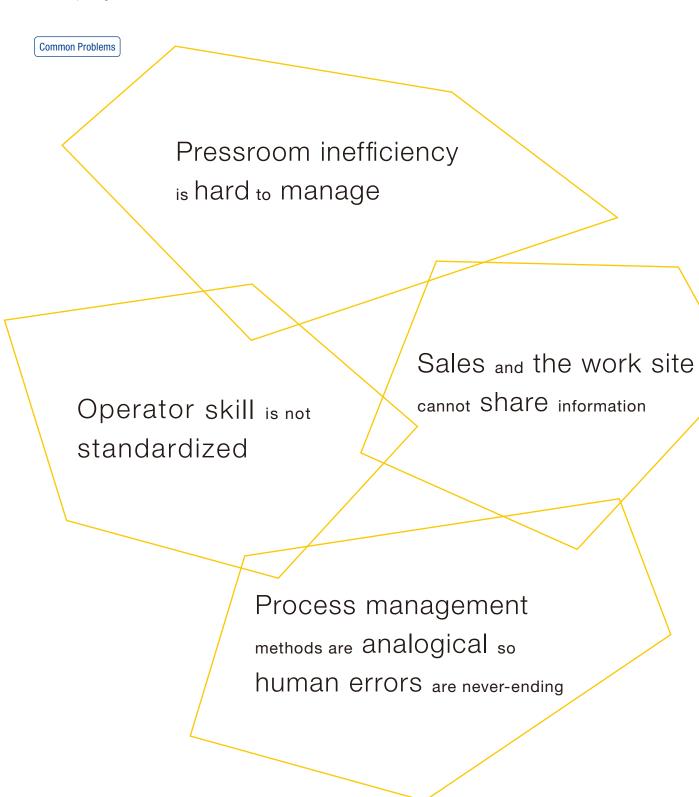

The current issues in printing production are—solved with KP-Connect that supports visualizing production and printing process management.