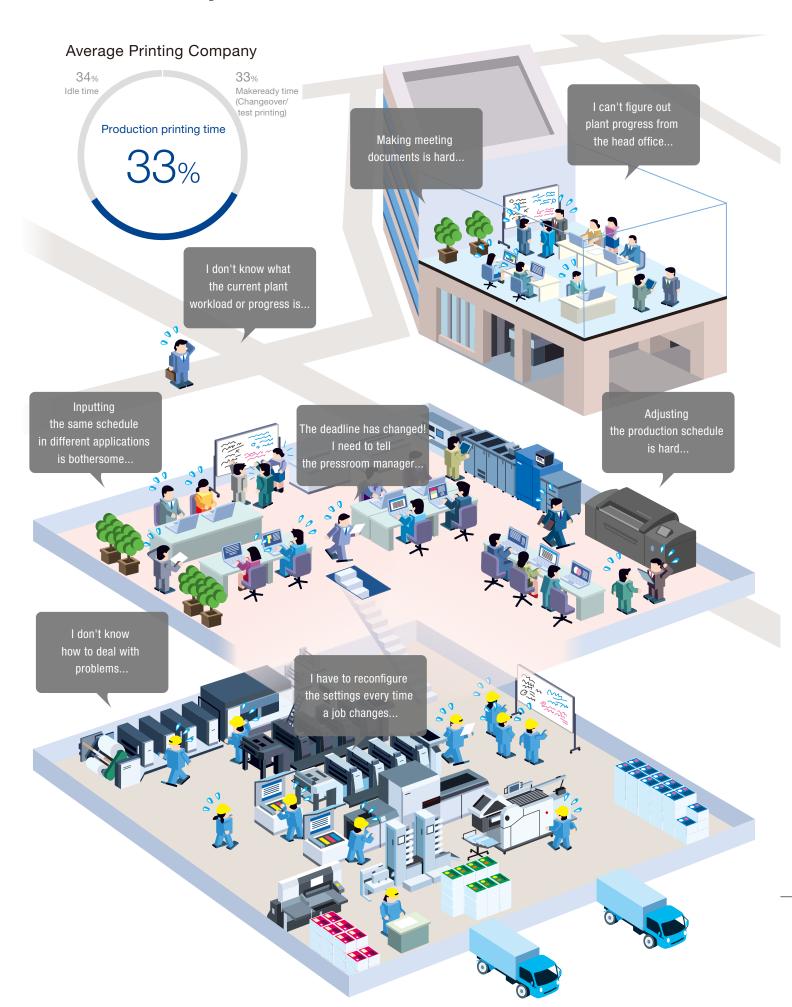

## KOMORI CORPORATION 11-1 Azıımahashi 3-chome. Sumida-ku, Tokyo 130-8666, Japan Tel: +81-3-5608-7817~19 Fax: +81-3-3624-6955

https://www.komori.com

KP-Connect en JPN 6P M11 2 Feb.2023 - -

According to the Komori Survey data, printing press operation time for production printing for the average job amounts to only 33%\*.

The time the machine is idle for preparation and errors is by far longer.

Visualization of production is essential for improving work efficiency and reducing costs.

\* In-house survey. Of the 45 companies that have the KHS-AI, the results were calculated from 31 companies that mainly use four colors and excludes package users.

The current issues in printing production are—solved with KP-Connect that supports visualizing production and printing process management.