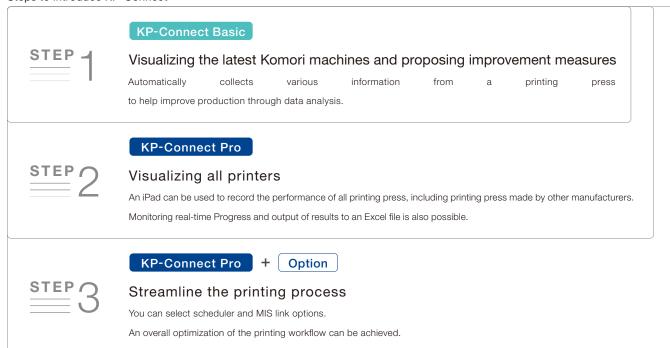

#### Two levels of support, for solutions tailored to specific needs

You can start using KP-Connect to visualize just one machine. You can upgrade at a later date if necessary.

Steps to introduce KP-Connect