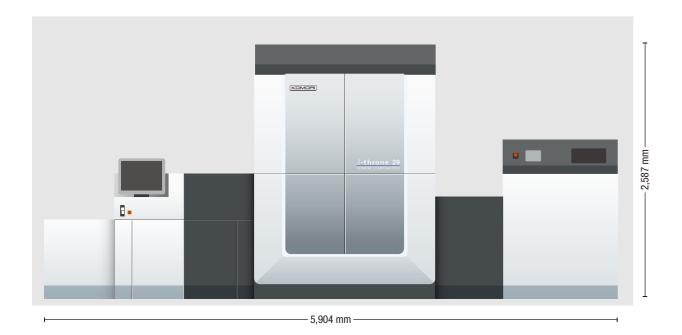

### Specifications

| J-throne 29 (29-inch Sheetfed UV Inkjet Digital Printing Press) Specifications |          |                                                                                     |
|--------------------------------------------------------------------------------|----------|-------------------------------------------------------------------------------------|
| Model                                                                          |          | J-throne 29                                                                         |
| Ink                                                                            |          | UV Ink (LED)                                                                        |
| Number of colors                                                               |          | 4 (CMYK)                                                                            |
| Resolution                                                                     | dpi      | 1,200                                                                               |
| Printing speed                                                                 | sph      | 6,000 [single-sided] 3,000 [double-sided]                                           |
| Max. sheet size                                                                | mm (in.) | 585 × 750 (23 × 29.5)                                                               |
| Max. printing area                                                             | mm (in.) | 575 × 735 (22.6 × 28.9) [single-sided], 575 × 730 (22.6 × 28.7) [double-sided]      |
| Sheet thickness                                                                | mm (in.) | 0.06-0.6 (0.0024 - 0.024) [single-sided], 0.06-0.45 (0.0024 - 0.018) [double-sided] |
| Dimensions                                                                     | mm (ft.) | W 3,168 (10' 5") × L 5,904 (19'4") × H 2,587 (8'6")                                 |
| Machine weight                                                                 | kg (lb.) | 8,280 (18,254)                                                                      |

<sup>\*</sup>Machine dimensions and weight exclude peripheral equipments.

Komori reserves the right to change specifications on machines without notice to improve reliability, functionality or design. Komori carries no obligation for use that does not correspond to the standard safety measures for products noted herein and other precautions. The technical information in this catalog constitutes an explanation of the general operations of the product and grants no rights or license belonging to Komori Corporation or third parties. The photographs in this catalog include some special specifications. Specifications are current as of September 2024. Specifications and photographs are subject to change at a later date due to product improvements.