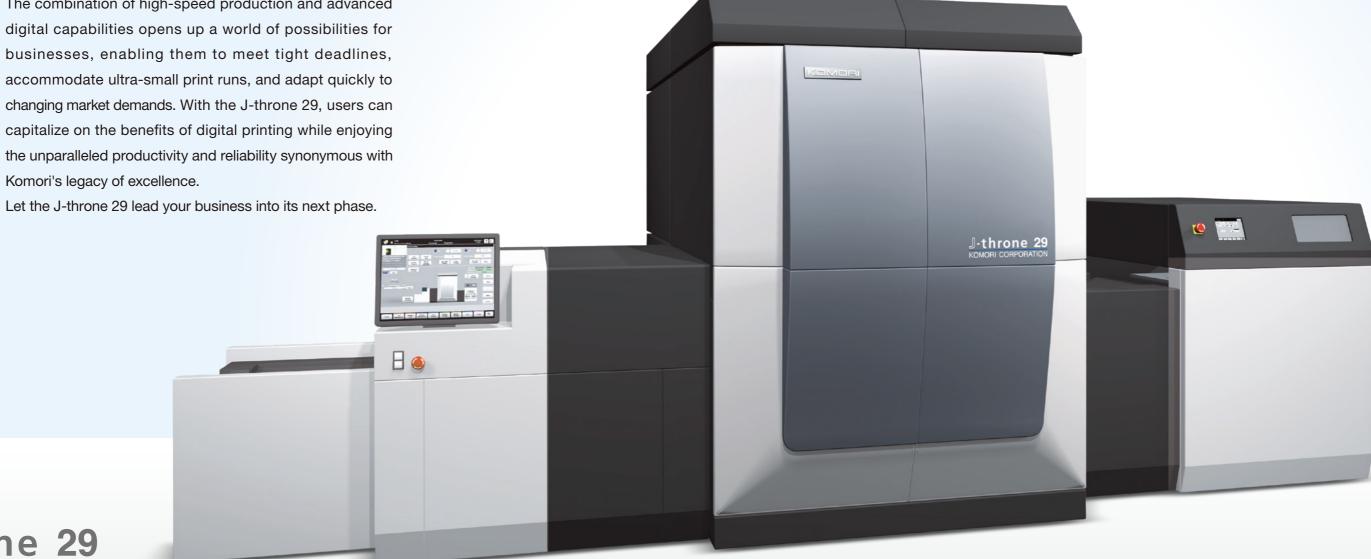

## Introduction

The J-throne 29 marks a significant milestone in the evolution of printing technology, blending the legacy of offset printing expertise with cutting-edge advancements in UV inkjet technology. Boasting faster speeds, up to 6000 sph, and unparalleled precision in sheet transport, this next-generation B2+ sheet-fed printing press represents the culmination of a century-long journey in printing innovation. The combination of high-speed production and advanced digital capabilities opens up a world of possibilities for businesses, enabling them to meet tight deadlines, accommodate ultra-small print runs, and adapt quickly to changing market demands. With the J-throne 29, users can capitalize on the benefits of digital printing while enjoying the unparalleled productivity and reliability synonymous with Komori's legacy of excellence.